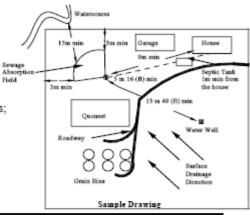

### SITE PLAN DIAGRAM

### DETAILS TO BE INCLUDED:

- Property: size (hectares/acres); dimensions, boundaries 1. 2.
  - Location and distances of the tank and/or private sewage works from:

    - a) all water sources on that property or adjoining properties;
      b) all buildings on that property or occupied dwelling on adjoining properties;
      c) all water courses/sources within .5 kilometer;

    - d) all boundaries of that property.
- 3. Surface drainage direction.

#### NOTE: UNLESS EXEMPTED BY THE LOCAL AUTHORITY A PERCOLATION TEST WILL BE REQUIRED. CONTACT YOUR LOCAL PUBLIC HEALTH OFFICER.

North