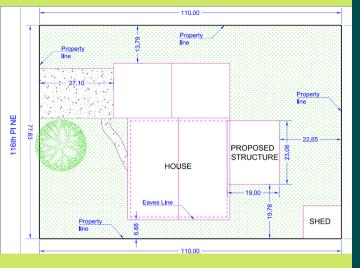

# Thinking of Building in the Resort Village of Candle Lake

#20 Highway 265 Candle Lake, SK. (306) 929-2236

# Development Permit Requirements (Clearing, Grading, and or Building)

- Development Permit Application
- Drainage Plan
- Land Title
- \$250 Fee

### **Building Permit Requirements**

- Building Permit Application
- Site & Drainage Plan
- Stamped Engineered Foundation Drawings
- Building Check List (Garage, Deck)
- Fee + Deposit
- 1 RV may be on site with an approved Building Permit

# R1 Zoning Principal Dwelling Setbacks

Front. 6m Rear 6m Side 1.5m

(Side Setback-NFC minimum 2.4m if windows or doors) Maximum Height 8.5m 40% Lot Coverage

# Accessory Building (Garage)

R1 Zoning

- Frt Setback Lakeshore 3m
- Frt Setback 6m
- Rear Setback Lakeshore 6m
- Rear Setback .76m
- Side Setback 1.5m or .75m is located fully in the rear yard